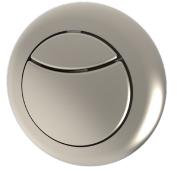

### Features

- ~ Available in polished chrome, matt black, brushed nickel and satin brass finishes
- ~ Smooth pneumatic operation
- ~ Can be positioned up to 250mm from the cistern.

Matt Black

Brushed Nickel