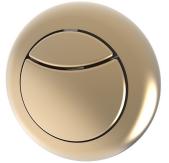

# Ø51mm Dual Flush Push Button

### **Applications**

Designed for use with Dudley Vantage and Miniflo concealed cisterns and Illusion A and V frames.

#### Water Saving

Dual flush operation provides reduced flush for enhanced water saving.

### Features

- ~ Available in polished chrome, matt black, brushed nickel and satin brass finishes
- ~ Smooth pneumatic operation
- ~ Can be positioned up to 250mm from the cistern.





Matt Black





Brushed Nickel

Satin Brass

**Dimensional Data** 





## **Technical Data**

| Wall Thickness        | 12-32mm        |
|-----------------------|----------------|
| Installation Aperture | Ø40mm hole     |
| Fixing Type           | Locking Collet |
| Button Operation      | Pneumatic      |
| Flush Option          | Dual Flush     |