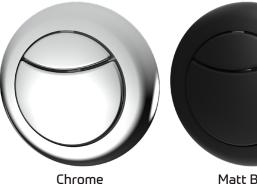

### Features

- ~ Available in polished chrome, matt black, brushed nickel and satin brass finishes
- ~ Smooth pneumatic operation
- ~ Can be positioned up to 250mm from the cistern.

Matt Black

Brushed Nickel