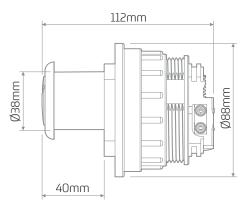

Satin Brass

**Dimensional Data** 

## **Technical Data**

| Wall Thickness        | 12-32mm        |
|-----------------------|----------------|
| Installation Aperture | Ø40mm hole     |
| Fixing Type           | Locking Collet |
| Button Operation      | Pneumatic      |
| Flush Option          | Dual Flush     |