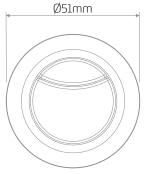

# Ø51mm Dual Flush Push Button

### **Applications**

Designed for use with Dudley Vantage and Miniflo concealed cisterns and Illusion A and V frames.

#### Water Saving

Dual flush operation provides reduced flush for enhanced water saving.

### Features

- ~ Available in polished chrome, matt black, brushed nickel and satin brass finishes
- ~ Smooth pneumatic operation
- ~ Can be positioned up to 250mm from the cistern.





Matt Black





Brushed Nickel

Satin Brass

**Dimensional Data** 





## **Technical Data**

| Wall Thickness        | 12-32mm        |
|-----------------------|----------------|
| Installation Aperture | Ø40mm hole     |
| Fixing Type           | Locking Collet |
| Button Operation      | Pneumatic      |
| Flush Option          | Dual Flush     |