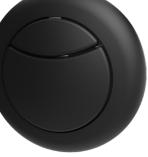

### Features

- ~ Available in polished chrome, matt black, brushed nickel and satin brass finishes
- ~ Smooth pneumatic operation
- ~ Can be positioned up to 250mm from the cistern.

Matt Black

Brushed Nickel